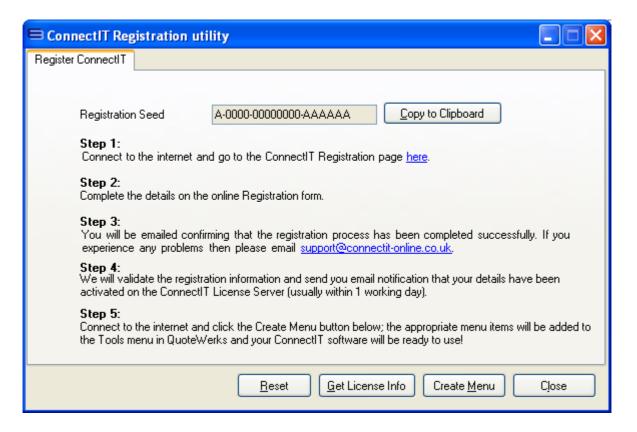

## Step-by-Step Guide to Registration

The ConnectIt Registration utility provides instructions on how to register the installation online. Once online registration is complete, then clicking the Create Menu button will add the appropriate menu items to the QuoteWerks Tools menu. To open the ConnectIt Registration application, browse to the Start | All Programs | ConnectIt-Sage menu and click the ConnectIt Registration option.

Please note that internet access is required on the PC before Connectlt can be registered and QuoteWerks should be running.

 Go to the ConnectIt-Sage start menu options (by default in Start\All Programs\ConnectIt-Sage) and click the ConnectIt Registration option.

- 2. If you have not already entered your details into the **ConnectIt** online **License Server**, then follow the on screen instructions to register.
- Once you have received email notification that your details have been enabled on the ConnectIt License Server, click the Create Menu button to add the ConnectIt-Sage options to the QuoteWerks Tools menu.

- 5. To refresh the ConnectIt License Database information with the settings from the online ConnectIt License Server (for example when having purchased additional licenses or upgrading to a newer version of the ConnectIt-Sage software) click the Get License Info button.
- 6. To clear the **ConnectIt License Database** of all registration information (including users) then click the **Reset** button.