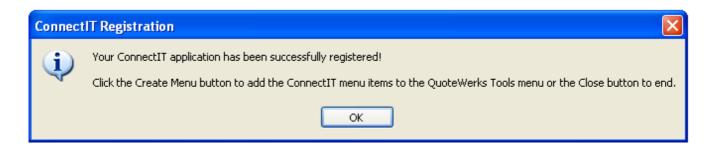

**4.** On successful registration, you will receive the message "ConnectIt was registered successfully! Next time users start QuoteWerks, the new ConnectIt menu options will appear on the Tools menu. ConnectIt Registration will now close."